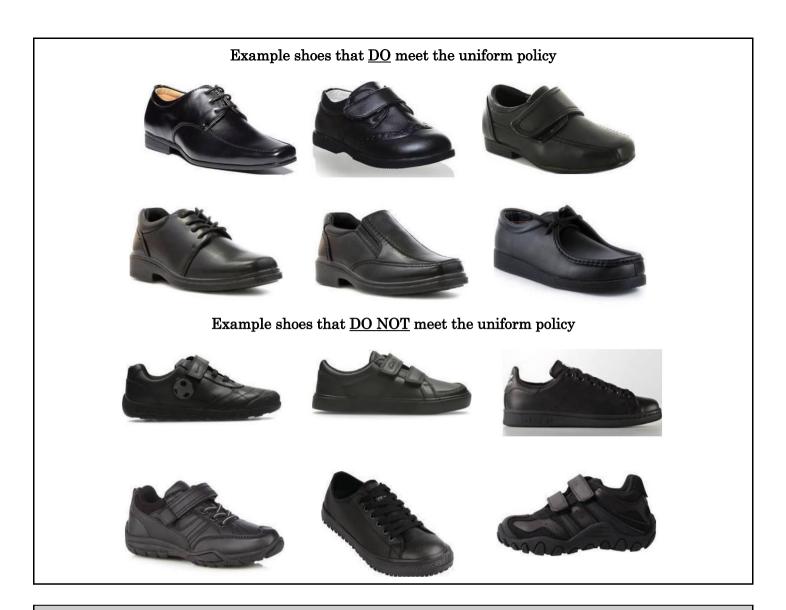

#### Footwear

- Formal black leather/leather look school shoes with a low broad heel (no wooden/cork)
- Trainers, 'trainer style' shoes or boots are not allowed
- No colours, logos or football badges allowed
- All shoes must be clearly below ankle height

## Some examples are below: